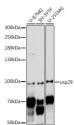

## Anti-usp29 antibody (200-300) (STJ118991)

## **TARGET INFORMATION**

Gene ID 57663 Gene Symbol USP29

Uniprot ID UBP29\_HUMAN

Immunogen A synthetic peptide corresponding to a sequence within amino acids 200-300 of human usp29 (NP\_065954.1).

Immunogen Region 200-300