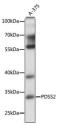

INFORMATION**

Product Type Primary antibodies

Short Description Rabbit polyclonal antibody anti-PDSS2 (220-399) is suitable for use in Western Blot.

Applications WB Host/Source Rabbit Reactivity Human

## **PRODUCT PROPERTIES**

Clonality Polyclonal

Clone ID

Concentration
Conjugation Unconjugated Purification Affinity purification Dilution Range WB 1:500-1:2000

Formulation PBS containing 0.02% Sodium Azide, 50% Glycerol, pH7.3.

Isotype IgG

Storage Instruction Store in a freezer at-20°C and avoid freeze-thaw cycles.

## **TARGET INFORMATION**

Gene ID 57107 Gene Symbol PDSS2

Uniprot ID DLP1\_HUMAN

Immunogen Recombinant fusion protein containing a sequence corresponding to amino acids 220-399 of human PDSS2 (NP\_065114.3).

Immunogen Region 220-399

Specificity Immunogen Sequence