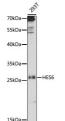

Immunogen Region 1-224 Specificity

Immunogen Sequence

Western blot analysis of extracts of 293T cells, using HES6 antibody (STJ118974) at 1:1000 dilution. Secondary antibody: HRP Goat Anti-rabbit IgG (H+L) at 1:10000 dilution. Lysates/proteins: 25up per lane. Blocking buffer 3% norfat dry mlik in TBS1. Detection:

ECL Basic Kit. Exposure time: 30s.