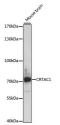

ENERAL INFORMATION**

Product Type Primary antibodies

Short Description Rabbit polyclonal antibody anti-CRTAC1 (312-661) is suitable for use in Western Blot.

Applications WB Host/Source Rabbit Reactivity Mouse

## **PRODUCT PROPERTIES**

Clonality Polyclonal

Clone ID Concentration

Conjugation Unconjugated Purification Affinity purification Dilution Range WB 1:500-1:2000

Formulation PBS containing 0.02% Sodium Azide, 50% Glycerol, pH7.3.

Isotype IgG

Storage Instruction Store in a freezer at-20°C and avoid freeze-thaw cycles.

## **TARGET INFORMATION**

Gene ID 55118 Gene Symbol CRTAC1 Uniprot ID CRAC1\_HUMAN

Recombinant fusion protein containing a sequence corresponding to amino acids 312-661 of human CRTAC1

(NP\_060528.3).

Immunogen Region 312-661 Specificity Immunogen Sequence