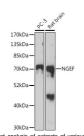

## Anti-NGEF antibody (429-710) (STJ118934)

Applications WB, IHC, IF Host/Source Rabbit

Reactivity Human, Mouse, Rat

## **TARGET INFORMATION**

Gene ID 25791 Gene Symbol NGEF Uniprot ID NGEF\_HUMAN

Immunogen Recombinant fusion protein containing a sequence corresponding to amino acids 429-710 of human NGEF (NP\_062824.2).