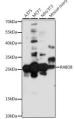

## Anti-RAB38 antibody (92-211) (STJ118932)

## **GENERAL INFORMATION**

Product Type Primary antibodies

Short Description Rabbit polyclonal antibody anti-RAB38 (92-211) is suitable for use in Western Blot.

Applications WB Host/Source Rabbit

Reactivity Human, Mouse, Rat