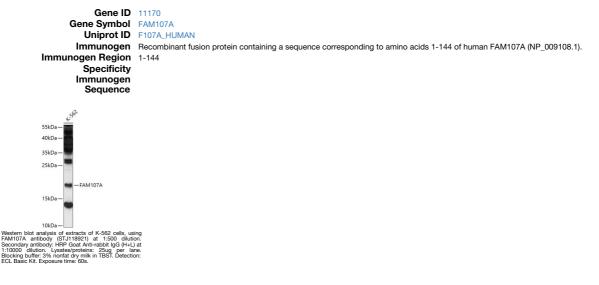

## Anti-FAM107A antibody (1-144) (STJ118921) STJ118921

## **GENERAL INFORMATION**

 Product Type
 Primary antibodies

 Short Description
 Rabbit polyclonal antibody anti-FAM107A (1-144) is suitable for use in Western Blot.

 Applications
 WB

 Host/Source
 Rabbit