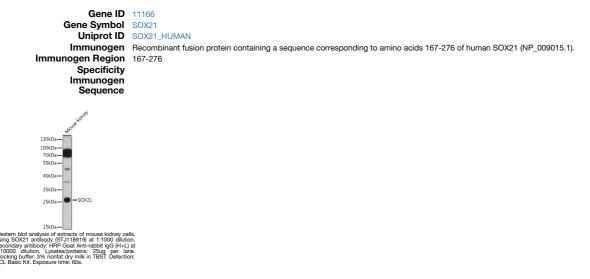

## Anti-SOX21 antibody (167-276) (STJ118919) STJ118919

## **GENERAL INFORMATION**

 Product Type
 Primary antibodies

 Short Description
 Rabbit polyclonal antibody anti-SOX21 (167-276) is suitable for use in Western Blot.

 Applications
 WB

 Host/Source
 Rabbit