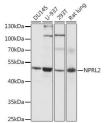

## Anti-NPRL2 antibody (1-220) (STJ118913)

## **GENERAL INFORMATION**

Product Type Primary antibodies

Short Description Rabbit polyclonal antibody anti-NPRL2 (1-220) is suitable for use in Western Blot.

Applications WB Host/Source Rabbit Reactivity Human, Rat