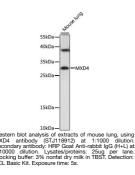

## **GENERAL INFORMATION**

 Product Type
 Primary antibodies

 Short Description
 Rabbit polyclonal antibody anti-MXD4 (110-209) is suitable for use in Western Blot.

 Applications
 WB

 Host/Source
 Rabbit

 Reactivity
 Mouse

## **PRODUCT PROPERTIES**

 Clonality
 Polyclonal

 Clone ID
 Polyclonal

 Concentration
 Conjugated

 Purification
 Affinity purification

 Dilution Range
 WB 1:500-1:2000

 Formulation
 PBS containing 0.02% Sodium Azide, 50% Glycerol, pH7.3.