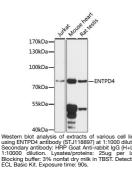

ON**

Product Type Primary antibodies Short Description Rabbit polyclonal antibody anti-ENTPD4 (350-470) is suitable for use in Western Blot. Applications WB Host/Source Rabbit Reactivity Human, Mouse, Rat

## **PRODUCT PROPERTIES**

Clonality Polyclonal Clone ID Concentration Conjugation Unconjugated Purification Affinity purification Dilution Range WB 1:500-1:2000 Formulation PBS containing 0.02% Sodium Azide, 50% Glycerol, pH7.3. Isotype IgG Storage Instruction Store in a freezer at-20°C and avoid freeze-thaw cycles.

## **TARGET INFORMATION**

Gene ID 9583 Gene Symbol ENTPD4 Uniprot ID ENTP4\_HUMAN

Specificity Immunogen Sequence

Immunogen Recombinant fusion protein containing a sequence corresponding to amino acids 350-470 of human ENTPD4 (NP\_001122402.1). Immunogen Region 350-470



This product is suitable for in-vitro studies under the RESEARCH USE ONLY [RUO] licence. This product must not be used as for diagnostic or other medical purposes. St John's Laboratory Ltd, Knowledge Dock Business Centre, University Way, London, E16 2RD | Tel: 0208 223 3081