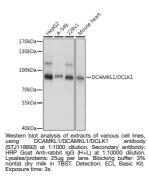

## Anti-DCLK1 antibody (630-729) (STJ118892) STJ118892

## **TARGET INFORMATION**

Immunogen Sequence

 
 Gene ID
 9201

 Gene Symbol
 DCLK1

 Uniprot ID
 DCLK1\_HUMAN

 Immunogen
 Recombinant fusion protein containing a sequence corresponding to amino acids 630-729 of human DCAMKL1/DCAMKL1/DCLK1 (NP\_004725.1).