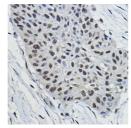

## **GENERAL INFORMATION**

Product Type Primary antibodies

Short Description Rabbit polyclonal antibody anti-BRAP (1-200) is suitable for use in Western Blot, Immunohistochemistry and

Immunofluorescence.

Applications WB, IHC, IF Host/Source Rabbit

Reactivity Human, Mouse, Rat

## **PRODUCT PROPERTIES**

Clonality Polyclonal

Clone ID Concentration

Conjugation Unconjugated Purification Affinity purification Dilution Range WB 1:500-1:2000

IHC 1:50-1:100 IF 1:50-1:100

Formulation PBS containing 0.02% Sodium Azide, 50% Glycerol, pH7.3.