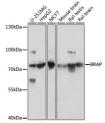

## **GENERAL INFORMATION**

Product Type Primary antibodies

Short Description Rabbit polyclonal antibody anti-BRAP (1-200) is suitable for use in Western Blot, Immunohistochemistry and

Immunofluorescence.

Applications WB, IHC, IF Host/Source Rabbit

Reactivity Human, Mouse, Rat

## **PRODUCT PROPERTIES**

Clonality Polyclonal

Clone ID Concentration

Conjugation Unconjugated Purification Affinity purification Dilution Range WB 1:500-1:2000

IHC 1:50-1:100 IF 1:50-1:100

Formulation PBS containing 0.02% Sodium Azide, 50% Glycerol, pH7.3.