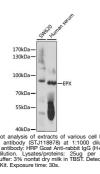

## Anti-EPX antibody (400-500) (STJ118878) STJ118878

## **GENERAL INFORMATION**

 Product Type
 Primary antibodies

 Short Description
 Rabbit polyclonal antibody anti-EPX (400-500) is suitable for use in Western Blot.

 Applications
 WB

 Host/Source
 Rabbit

 Reactivity
 Human