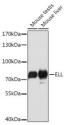

Specificity Immunogen Sequence

Western blot analysis of extracts of various cell lines, using ELL rabbit polyclonal antibody (STJ118876) at 1:1000 dilution. Secondary antibody: HRP Goat Antirabbit IgG (H+L) at 1:10000 dilution. Lysates/proteins: 25ug per lane. Blocking buffer: 3% nonfat dry milk in