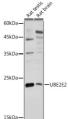

## Anti-UBE2E2 antibody (1-201) (STJ118869)

## **GENERAL INFORMATION**

Product Type Primary antibodies

Short Description Rabbit polyclonal antibody anti-UBE2E2 (1-201) is suitable for use in Western Blot.

Applications WB Host/Source Rabbit Reactivity Mouse, Rat

## **TARGET INFORMATION**

Gene ID 7325 Gene Symbol UBE2E2 Uniprot ID UB2E2\_HUMAN

Immunogen Recombinant fusion protein containing a sequence corresponding to amino acids 1-201 of human UBE2E2 (NP\_689866.1).