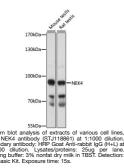

## Anti-NEK4 antibody (1-300) (STJ118861) STJ118861

## **GENERAL INFORMATION**

 Product Type
 Primary antibodies

 Short Description
 Rabbit polyclonal antibody anti-NEK4 (1-300) is suitable for use in Western Blot.

 Applications
 WB

 Host/Source
 Rabbit

 Reactivity
 Mouse, Rat

## **PRODUCT PROPERTIES**

 Clonality
 Polyclonal

 Clone ID

 Concentration

 Conjugation
 Uconjugated

 Purification
 Affinity purification

 Dilution Range
 WB 1:500-1:2000

 Formulation
 PBS containing 0.02% Sodium Azide, 50% Glycerol, pH7.3.