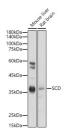

## Anti-SCD antibody (C-Term) (STJ118857)

Applications WB, IHC, IF Host/Source Rabbit

Reactivity Human, Mouse, Rat

## **PRODUCT PROPERTIES**

Clonality Polyclonal

Clone ID Concentration

Conjugation Unconjugated Purification Affinity purification Dilution Range WB 1:500-1:2000

IHC 1:50-1:100 IF 1:50-1:100

Formulation PBS containing 0.02% Sodium Azide, 50% Glycerol, pH7.3.