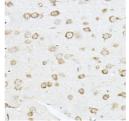

## Anti-SCD antibody (C-Term) (STJ118857)

Applications WB, IHC, IF Host/Source Rabbit

Reactivity Human, Mouse, Rat

## **PRODUCT PROPERTIES**

Clonality Polyclonal

Clone ID Concentration

Conjugation Unconjugated Purification Affinity purification Dilution Range WB 1:500-1:2000

IHC 1:50-1:100 IF 1:50-1:100

Formulation PBS containing 0.02% Sodium Azide, 50% Glycerol, pH7.3.