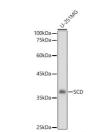

## Anti-SCD antibody (C-Term) (STJ118857)

Applications WB, IHC, IF Host/Source Rabbit

Reactivity Human, Mouse, Rat

## **PRODUCT PROPERTIES**

Clonality Polyclonal

Clone ID Concentration

Conjugation Unconjugated Purification Affinity purification Dilution Range WB 1:500-1:2000

IHC 1:50-1:100 IF 1:50-1:100

Formulation PBS containing 0.02% Sodium Azide, 50% Glycerol, pH7.3.