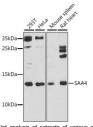

## Anti-SAA4 antibody (C-Term) (STJ118856)

## **GENERAL INFORMATION**

Product Type Primary antibodies

Short Description Rabbit polyclonal antibody anti-SAA4 (C-Term) is suitable for use in Western Blot and Immunohistochemistry.

Applications WB, IHC Host/Source Rabbit

Reactivity Human, Mouse, Rat