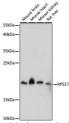

## Anti-RPS17 antibody (1-100) (STJ118853)

## **GENERAL INFORMATION**

Product Type Primary antibodies

Short Description Rabbit polyclonal antibody anti-RPS17 (1-100) is suitable for use in Western Blot.

Applications WB Host/Source Rabbit Reactivity Mouse, Rat