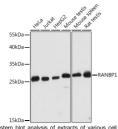

Immunogen Sequence

Western blot analysis of extracts of various cell lines, using RANBP1 rabbit polyclonal antibody (STJ118850) at 1:2000 dilution. Secondary antibody: HRP Goat Antiration (Grant State of Control o