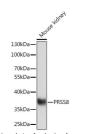

## Anti-PRSS8 antibody (C-Term) (STJ118847)

## **TARGET INFORMATION**

Gene ID 5652 Gene Symbol PRSS8 Uniprot ID PRSS8\_HUMAN

Immunogen A synthetic peptide corresponding to a sequence within amino acids 200 to the C-terminus of human PRSS8 (NP\_002764.1).