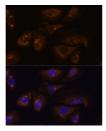

Immunogen Region C-Term Specificity Immunogen Sequence

Immunofluorescence analysis of U-2 OS cells using PRSS8 antibody (STJ118847) at dilution of 1:100. Blue: DAPI for nuclear staining.