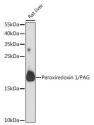

## Anti-PRDX1 antibody (1-199) (STJ118840)

STJ118840

## **GENERAL INFORMATION**

Product Type Primary antibodies

**Short Description** Rabbit polyclonal antibody anti-PRDX1 (1-199) is suitable for use in Western Blot.

Applications WB
Host/Source Rabbit
Reactivity Rat

## **PRODUCT PROPERTIES**

Clonality Polyclonal

Clone ID Concentration

Conjugation
Purification Affinity purification
Dilution Range WB 1:500-1:2000

Formulation PBS containing 0.02% Sodium Azide, 50% Glycerol, pH7.3.