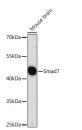

## Anti-SMAD7 antibody (1-100) (STJ118824)

## **GENERAL INFORMATION**

Product Type Primary antibodies

Short Description Rabbit polyclonal antibody anti-Smad7 (1-100) is suitable for use in Western Blot, Immunohistochemistry and

Immunofluorescence.

Applications WB, IHC, IF Host/Source Rabbit

Reactivity Human, Mouse, Rat