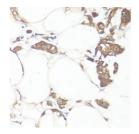

Immunohistochemistry of paraffin-embedded human placenta using Smad7 antibody (STJ118824) at dilution of 1:100 (40x lens).