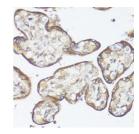

Immunohistochemistry of paraffin-embedded human placenta using Smad7 antibody (STJ118824) at dilution of 1:100 (40x lens).