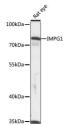

## Anti-IMPG1 antibody (21-300) (STJ118815)

## **GENERAL INFORMATION**

Product Type Primary antibodies

Short Description Rabbit polyclonal antibody anti-IMPG1 (21-300) is suitable for use in Western Blot and Immunohistochemistry.

Applications WB, IHC Host/Source Rabbit Reactivity Rat