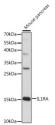

## Anti-IL1RN antibody (1-159) (STJ118813)

## **GENERAL INFORMATION**

Product Type Primary antibodies

Short Description Rabbit polyclonal antibody anti-IL1RN (1-159) is suitable for use in Western Blot.

Applications WB Host/Source Rabbit Reactivity Mouse, Rat