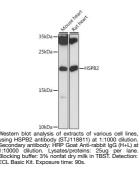

## **GENERAL INFORMATION**

 Product Type
 Primary antibodies

 Short Description
 Rabbit polyclonal antibody anti-HSPB2 (1-182) is suitable for use in Western Blot.

 Applications
 WB

 Host/Source
 Rabbit

 Reactivity
 Mouse, Rat

## **PRODUCT PROPERTIES**

 Clonality
 Polyclonal

 Clone ID

 Concentration

 Conjugation

 Purification
 Affinity purification

 Dilution Range
 WB 1:500-1:2000

 Formulation
 PBS containing 0.02% Sodium Azide, 50% Glycerol, pH7.3.