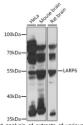

Immunogen Region 1-320 Specificity Immunogen Sequence

Western blot analysis of extracts of various cell lines, using LARP6 antibody (STJ118758) at 1:1000 dilution Secondary antibody: HRP Goat Anti-rabbit IgG (H+L) at 1:10000 dilution. Lysates/proteins: 25up per lane. Blocking buffer 3% norfat dry milk in TBSt. Detection:

ECL Basic Kit. Exposure time: 3s.