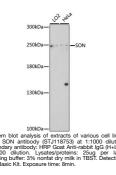

## **GENERAL INFORMATION**

 Product Type
 Primary antibodies

 Short Description
 Rabbit polyclonal antibody anti-SON (850-950) is suitable for use in Western Blot.

 Applications
 WB

 Host/Source
 Rabbit

 Reactivity
 Human

## **PRODUCT PROPERTIES**

 
 Clonality Clone ID
 Polyclonal

 Concentration

 Conjugation
 Unconjugated

 Purification
 Affinity purification

 Dilution Range
 WB 1:500-1:2000

 Formulation
 PBS containing 0.02% Sodium Azide, 50% Glycerol, pH7.3. Isotype