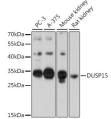

Immunogen Region 10-90 Specificity Immunogen Sequence

Western blot analysis of extracts of various cell lines, using DUSP15 antibody (STJ118752) at 1:1000 dilution. Secondary antibody: HRP Goat Anti-rabbit IgG (H+L) at 1:10000 dilution. Lysates/proteins: 25ug per lane. Blocking buffer: 3% norfat dry milk in TBS1. Detection: