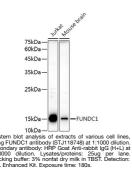

# **GENERAL INFORMATION**

Product Type Primary antibodies Short Description Rabbit polyclonal antibody anti-FUNDC1 (50-150) is suitable for use in Western Blot. Applications WB Host/Source Rabbit Reactivity Human, Mouse

## **PRODUCT PROPERTIES**

Clonality Polyclonal Clone ID Concentration Conjugation Unconjugated Purification Affinity purification Dilution Range WB 1:500-1:2000 Formulation PBS containing 0.02% Sodium Azide, 50% Glycerol, pH7.3. Isotype IgG Storage Instruction Store in a freezer at-20°C and avoid freeze-thaw cycles.

## **TARGET INFORMATION**

Gene ID 139341 Gene Symbol FUNDC1 Uniprot ID FUND1\_HUMAN Immunogen Region 50-150 Specificity Immunogen Sequence

Immunogen A synthetic peptide corresponding to a sequence within amino acids 50-150 of human FUNDC1 (NP\_776155.1).



This product is suitable for in-vitro studies under the RESEARCH USE ONLY [RUO] licence. This product must not be used as for diagnostic or other medical purposes. St John's Laboratory Ltd, Knowledge Dock Business Centre, University Way, London, E16 2RD | Tel: 0208 223 3081