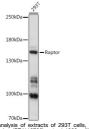

## Anti-RPTOR antibody (STJ118739)

## **GENERAL INFORMATION**

Product Type Primary antibodies

Short Description Rabbit polyclonal antibody anti-RPTOR is suitable for use in Western Blot, Immunohistochemistry and Immunofluorescence.

Applications WB, IHC, IF Host/Source Rabbit