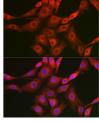

## Anti-RPTOR antibody (STJ118739)

## **GENERAL INFORMATION**

Product Type Primary antibodies

Short Description Rabbit polyclonal antibody anti-RPTOR is suitable for use in Western Blot, Immunohistochemistry and Immunofluorescence.

Applications WB, IHC, IF Host/Source Rabbit