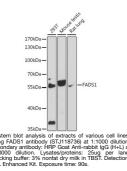

## Anti-FADS1 antibody (100-200) (STJ118736) STJ118736

## **GENERAL INFORMATION**

 Product Type
 Primary antibodies

 Short Description
 Rabbit polyclonal antibody anti-FADS1 (100-200) is suitable for use in Western Blot.

 Applications
 WB

 Host/Source
 Rabbit

## **PRODUCT PROPERTIES**

 
 Clonality Clone ID
 Polyclonal

 Concentration

 Conjugation

 Purification
 Affinity purification

 Dilution Range
 WB 1:500-1:2000

 Formulation
 PBS containing 0.02% Sodium Azide, 50% Glycerol, pH7.3. Isotype