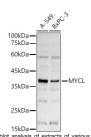

## Anti-MYCL antibody (40-180) (STJ118732)

Applications WB, IHC, IF Host/Source Rabbit

Reactivity Human, Mouse, Rat

## **PRODUCT PROPERTIES**

Clonality Polyclonal

Clone ID Concentration

Conjugation Unconjugated Purification Affinity purification

Dilution Range WB 1:500-1:2000 IHC 1:50-1:200 IF 1:50-1:200

Formulation PBS containing 0.02% Sodium Azide, 50% Glycerol, pH7.3.