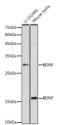

## Anti-BDNF antibody (STJ118730)

## **GENERAL INFORMATION**

Product Type Primary antibodies

Short Description Rabbit polyclonal antibody anti-BDNF is suitable for use in Western Blot.

Applications WB Host/Source Rabbit

Reactivity Human, Mouse, Rat