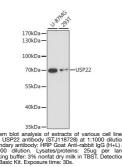

## Anti-USP22 antibody (STJ118728) STJ118728

## **GENERAL INFORMATION**

Applications WB Host/Source Rabbit Reactivity Human, Rat

Product Type Primary antibodies Short Description Rabbit polyclonal antibody anti-USP22 is suitable for use in Western Blot.