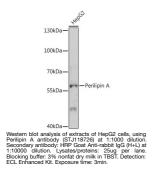

## **GENERAL INFORMATION**

Applications WB Host/Source Rabbit Reactivity Human

Product Type Primary antibodies Short Description Rabbit polyclonal antibody anti-PLIN1 is suitable for use in Western Blot.

## **PRODUCT PROPERTIES**

Clonality Polyclonal Clone ID Concentration Conjugation Unconjugated Purification Affinity purification Dilution Range WB 1:500-1:2000 Formulation PBS containing 0.02% Sodium Azide, 50% Glycerol, pH7.3. Isotype IgG Storage Instruction Store in a freezer at-20°C and avoid freeze-thaw cycles.