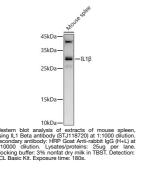

## Anti-IL1B antibody (STJ118720) STJ118720

## **GENERAL INFORMATION**

Applications WB Host/Source Rabbit Reactivity Human, Mouse, Rat

Product Type Primary antibodies Short Description Rabbit polyclonal antibody anti-IL1 beta is suitable for use in Western Blot.

## **PRODUCT PROPERTIES**

Clonality Polyclonal Clone ID Concentration Conjugation Unconjugated Purification Affinity purification Dilution Range WB 1:500-1:2000 Formulation PBS containing 0.02% Sodium Azide, 50% Glycerol, pH7.3. Isotype IgG Storage Instruction Store in a freezer at-20°C and avoid freeze-thaw cycles.

## **TARGET INFORMATION**





This product is suitable for in-vitro studies under the RESEARCH USE ONLY [RUO] licence. This product must not be used as for diagnostic or other medical purposes. St John's Laboratory Ltd, Knowledge Dock Business Centre, University Way, London, E16 2RD | Tel: 0208 223 3081