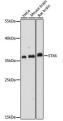

## Anti-STX6 antibody (1-234) (STJ118716)

## **GENERAL INFORMATION**

Product Type Primary antibodies

Short Description Rabbit polyclonal antibody anti-STX6 (1-234) is suitable for use in Western Blot.

Applications WB Host/Source Rabbit

Reactivity Human, Mouse, Rat

## **PRODUCT PROPERTIES**

Clonality Polyclonal

Clone ID Concentration

Conjugation Unconjugated Purification Affinity purification Dilution Range WB 1:500-1:2000

Formulation PBS containing 0.02% Sodium Azide, 50% Glycerol, pH7.3.