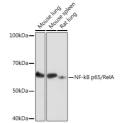

## **GENERAL INFORMATION**

Product Type Primary antibodies

Short Description Rabbit polyclonal antibody anti-NF-kB p65 is suitable for use in Western Blot and Immunofluorescence.

Applications WB, IF Host/Source Rabbit

Reactivity Human, Mouse, Rat