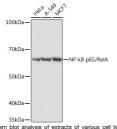

## **GENERAL INFORMATION**

Product Type Primary antibodies

Short Description Rabbit polyclonal antibody anti-NF-kB p65 is suitable for use in Western Blot and Immunofluorescence.

Applications WB, IF Host/Source Rabbit