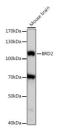

## Anti-BRD2 antibody (1-100) (STJ118680)

## **GENERAL INFORMATION**

Product Type Primary antibodies

Short Description Rabbit polyclonal antibody anti-BRD2 (1-100) is suitable for use in Western Blot.

Applications WB Host/Source Rabbit Reactivity Human, Mouse

## **TARGET INFORMATION**

Gene ID 6046 Gene Symbol BRD2

Uniprot ID BRD2\_HUMAN

Immunogen A synthetic peptide corresponding to a sequence within amino acids 1-100 of human BRD2 (NP\_001186385.1).

Immunogen Region 1-100