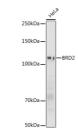

## Anti-BRD2 antibody (1-100) (STJ118680)

## **GENERAL INFORMATION**

Product Type Primary antibodies

Short Description Rabbit polyclonal antibody anti-BRD2 (1-100) is suitable for use in Western Blot.

Applications WB Host/Source Rabbit Reactivity Human, Mouse

## **TARGET INFORMATION**

Gene ID 6046 Gene Symbol BRD2

Uniprot ID BRD2\_HUMAN

Immunogen A synthetic peptide corresponding to a sequence within amino acids 1-100 of human BRD2 (NP\_001186385.1).

Immunogen Region 1-100