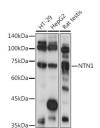

Specificity Immunogen Sequence

Western blot analysis of extracts of various cell lines, using NTN1 antibody (STJ118675) at 1:1000 dilution. Secondary antibody: HRP Goat Anti-rabbit IgG (H+L) at 1:10000 dilution. Lysates/proteins: 25up per lane. Blocking buffer 3% norfat dry milk in TBS1. Detection: