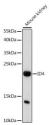

## Anti-ID4 antibody (1-100) (STJ118668)

## **GENERAL INFORMATION**

Product Type Primary antibodies

**Short Description** Rabbit polyclonal antibody anti-ID4 (1-100) is suitable for use in Western Blot.

Applications WB Host/Source Rabbit Reactivity Mouse, Rat