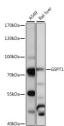

## Anti-GSPT1 antibody (138-420) (STJ118654)

## **GENERAL INFORMATION**

Product Type Primary antibodies

**Short Description** Rabbit polyclonal antibody anti-GSPT1 (138-420) is suitable for use in Western Blot.

Applications WB Host/Source Rabbit

Reactivity Human, Mouse, Rat