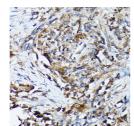

## Anti-NLRP1 antibody (1000-1100) (STJ118652)

## **GENERAL INFORMATION**

Product Type Primary antibodies

Short Description Rabbit polyclonal antibody anti-NLRP1 (1000-1100) is suitable for use in Western Blot, Immunohistochemistry and

Immunofluorescence.