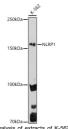

## Anti-NLRP1 antibody (1000-1100) (STJ118652)

## **TARGET INFORMATION**

Gene ID 22861 Gene Symbol NLRP1 Uniprot ID NLRP1\_HUMAN

Immunogen A synthetic peptide corresponding to a sequence within amino acids 1000-1100 of human NLRP1 (NP\_001028225.1).