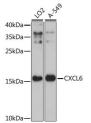

## **GENERAL INFORMATION**

Product Type Primary antibodies

Short Description Rabbit polyclonal antibody anti-CXCL6 (38-114) is suitable for use in Western Blot.

Applications WB Host/Source Rabbit Reactivity Human, Mouse

## **TARGET INFORMATION**

Gene ID 6372 Gene Symbol CXCL6

Uniprot ID CXCL6\_HUMAN

Immunogen Recombinant fusion protein containing a sequence corresponding to amino acids 38-114 of human CXCL6 (NP\_002984.1).