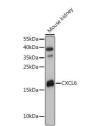

## **GENERAL INFORMATION**

Product Type Primary antibodies

Short Description Rabbit polyclonal antibody anti-CXCL6 (38-114) is suitable for use in Western Blot.

Applications WB Host/Source Rabbit Reactivity Human, Mouse

## **TARGET INFORMATION**

Gene ID 6372 Gene Symbol CXCL6

Uniprot ID CXCL6\_HUMAN

Immunogen Recombinant fusion protein containing a sequence corresponding to amino acids 38-114 of human CXCL6 (NP\_002984.1).