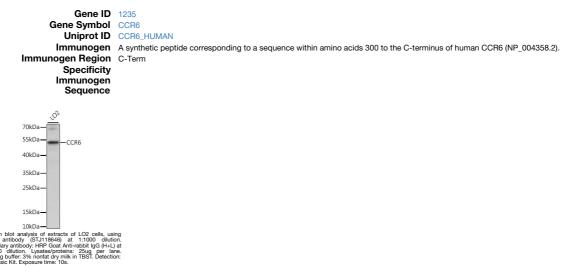

## **PRODUCT PROPERTIES**

 
 Clonality Clone ID
 Polyclonal

 Concentration

 Conjugation
 Unconjugated

 Purification
 Affinity purification

 Dilution Range
 WB 1:500-1:2000

 Formulation
 PBS containing 0.02% Sodium Azide, 50% Glycerol, pH7.3. Isotype