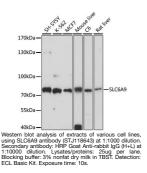

## Anti-SLC6A9 antibody (1-110) (STJ118643) STJ118643

## **GENERAL INFORMATION**

 Product Type
 Primary antibodies

 Short Description
 Rabbit polyclonal antibody anti-SLC6A9 (1-110) is suitable for use in Western Blot.

 Applications
 WB

 Host/Source
 Rabbit

 Reactivity
 Human, Mouse, Rat

## **PRODUCT PROPERTIES**

 Clonality
 Polyclonal

 Clone ID

 Concentration

 Conjugation
 Uconjugated

 Purification
 Affinity purification

 Dilution Range
 WB 1:500-1:2000

 Formulation
 PBS containing 0.02% Sodium Azide, 50% Glycerol, pH7.3.