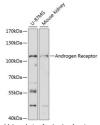

## Anti-AR antibody (1-100) (STJ118640)

## **GENERAL INFORMATION**

Product Type Primary antibodies

Short Description Rabbit polyclonal antibody anti-Androgen Receptor (1-100) is suitable for use in Western Blot and Immunohistochemistry.

Applications WB, IHC Host/Source Rabbit

## **TARGET INFORMATION**

Gene ID 367 Gene Symbol AR

Uniprot ID ANDR\_HUMAN

Immunogen Region 1-100 Specificity Immunogen Sequence

Immunogen A synthetic peptide corresponding to a sequence within amino acids 1-100 of human Androgen Receptor (NP\_000035.2).