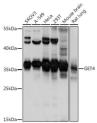

## Anti-GET4 antibody (1-327) (STJ118630)

## **GENERAL INFORMATION**

Product Type Primary antibodies

**Short Description** Rabbit polyclonal antibody anti-GET4 (1-327) is suitable for use in Western Blot.

Applications WB Host/Source Rabbit

Reactivity Human, Mouse, Rat

## **TARGET INFORMATION**

Gene ID 51608 Gene Symbol GET4

Uniprot ID GET4\_HUMAN

Immunogen Recombinant fusion protein containing a sequence corresponding to amino acids 1-327 of human GET4 (NP\_057033.2). Immunogen Region 1-327